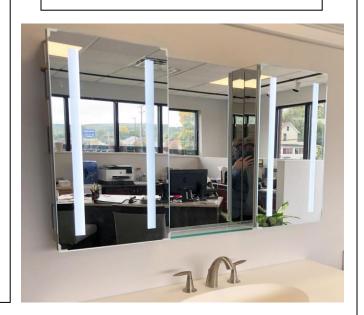

# **VENUS COLLECTION**

### **FEATURES:**

- TWO 21X40" LED CABINETS, ONE 21X40" CENTER
  STATIONARY MIRROR (W/ GLASS SHELF ASSEMBLY FOR SURFACE APPLICATIONS ONLY).
- FOUR ADJUSTABLE 3/8" THICK HIGH POLISHED GLASS SHELVES.
  BEHIND DOOR OF EACH CABINET.
- SHELVING WITH LOCKDOWN MECHANISM (NO HOLES IN CABINET).
- 6000K, 3300 LUMENS.
- 165-DEGREE PROPRIETARY SOFT CLOSE HEAVY DUTY HINGES.
- FULL GASKET BEHIND DOOR.
- HIGH RESOLUTION SILVER PLATE GLASS MIRRORS FRONT, BACK OF DOOR AND BACK WALL.
- BACK WALL MIRROR FULLY SEALED.
- PACKED IN FOUR WALL (FOLDED DOUBLE WALL) CORRUGATION.

### **MIRROR FINISHES:**

• FLAT POLISHED EDGE

OVERALL SIZE DIMENSION: 63" WIDE X 40" HIGH X 5 3/16" DEEP

ROUGH OPENING DIMENSION (EACH CABINET): 20 3/8" WIDE X 39 3/8"

HIGH X 4" DEEP

**DOOR THICKNESS: 13/16"** 